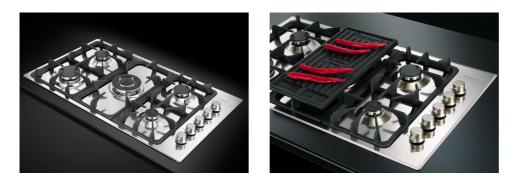

### **Cooker hob Professionale**

Gas hobs

Code: 7245 062

#### DETAILS

| Edge/Installation Type | Flush-mount   Top-mount   |
|------------------------|---------------------------|
| Finish                 | Foster brushed            |
| Material               | AISI 304 stainless steel  |
| Texture                | Brushed in line           |
| Supply                 | 220 - 240 V; 50/60 Hz     |
| Dimensions             | 873x513 mm                |
| Base size              | 90cm                      |
| Heating element        | Five burners              |
| Built-in hole          | View technical data sheet |

| Grids           | Cast iron grids and enamelled burner covers                                                                                                                                                     |
|-----------------|-------------------------------------------------------------------------------------------------------------------------------------------------------------------------------------------------|
| Width           | 87 cm                                                                                                                                                                                           |
| Total power     | 10.700 W                                                                                                                                                                                        |
| Auxiliary       | 1.000 W                                                                                                                                                                                         |
| Semirapid       | 2 x 1.750 W                                                                                                                                                                                     |
| Rapid           | 2.700 W                                                                                                                                                                                         |
| Triple crown    | 3.500 W                                                                                                                                                                                         |
| Safety          | Safety valve with quick-acting thermocouple                                                                                                                                                     |
| Ignition        | Electric ignition under knob                                                                                                                                                                    |
| Gas type        | Tested for installation with natural gas, LPG nozzle set included.                                                                                                                              |
| Туре            | Gas Hob                                                                                                                                                                                         |
| FEATURES        |                                                                                                                                                                                                 |
| Cast iron grids | Cast-iron is the ideal material for an hob grid, this due to the manifold properties characterising<br>it: high heat capacity that improves cooking performance; high weight and stability that |