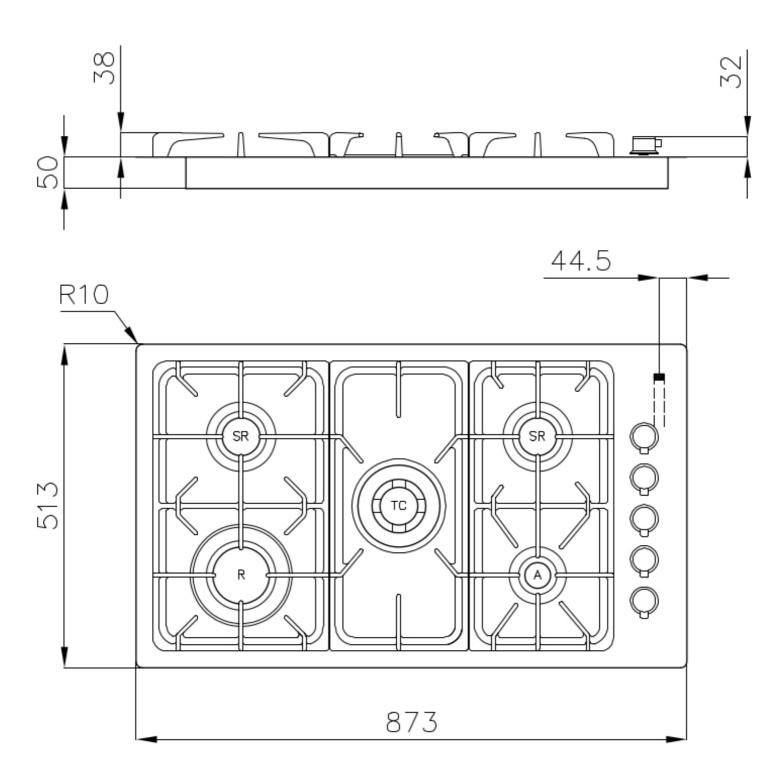

#### DETAILS

| Edge/Installation Type | Flush-mount   Top-mount   |
|------------------------|---------------------------|
| Finish                 | Foster brushed            |
| Material               | AISI 304 stainless steel  |
| Texture                | Brushed in line           |
| Supply                 | 220 - 240 V; 50/60 Hz     |
| Dimensions             | 873x513 mm                |
| Base size              | 90cm                      |
| Heating element        | Five burners              |
| Built-in hole          | View technical data sheet |

| Grids           | Cast iron grids and enamelled burner covers                                                                                                                                                     |
|-----------------|-------------------------------------------------------------------------------------------------------------------------------------------------------------------------------------------------|
| Width           | 87 cm                                                                                                                                                                                           |
| Total power     | 10.700 W                                                                                                                                                                                        |
| Auxiliary       | 1.000 W                                                                                                                                                                                         |
| Semirapid       | 2 x 1.750 W                                                                                                                                                                                     |
| Rapid           | 2.700 W                                                                                                                                                                                         |
| Triple crown    | 3.500 W                                                                                                                                                                                         |
| Safety          | Safety valve with quick-acting thermocouple                                                                                                                                                     |
| Ignition        | Electric ignition under knob                                                                                                                                                                    |
| Gas type        | Tested for installation with natural gas, LPG nozzle set included.                                                                                                                              |
| Туре            | Gas Hob                                                                                                                                                                                         |
| FEATURES        |                                                                                                                                                                                                 |
| Cast iron grids | Cast-iron is the ideal material for an hob grid, this due to the manifold properties characterising<br>it: high heat capacity that improves cooking performance; high weight and stability that |

#### **TECHNICAL DATA**

860+1