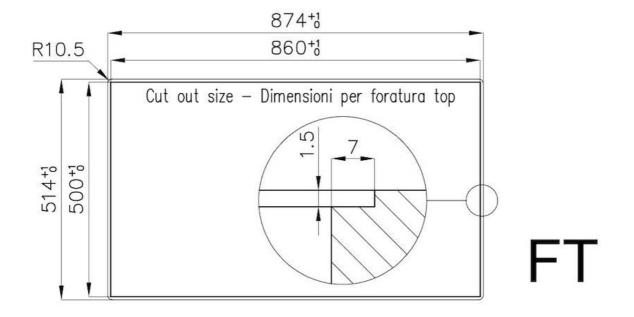

#### DETAILS

| Edge/Installation Type | Flush-mount   Top-mount   |
|------------------------|---------------------------|
| Finish                 | Foster brushed            |
| Material               | AISI 304 stainless steel  |
| Texture                | Brushed in line           |
| Supply                 | 220 - 240 V; 50/60 Hz     |
| Dimensions             | 873x513 mm                |
| Base size              | 90cm                      |
| Heating element        | Five burners              |
| Built-in hole          | View technical data sheet |

#### **TECHNICAL DATA**

860+1