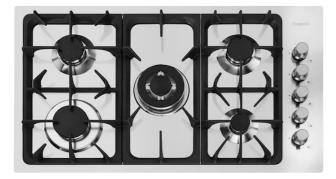

### **Cooker hob Professionale**

Gas hobs

Code: 7245 062

#### DETAILS

| Edge/Installation Type | Flush-mount   Top-mount   |
|------------------------|---------------------------|
| Finish                 | Foster brushed            |
| Material               | AISI 304 stainless steel  |
| Texture                | Brushed in line           |
| Supply                 | 220 - 240 V; 50/60 Hz     |
| Dimensions             | 873x513 mm                |
| Base size              | 90cm                      |
| Heating element        | Five burners              |
| Built-in hole          | View technical data sheet |

| Grids           | Cast iron grids and enamelled burner covers                                                                                                                                                     |
|-----------------|-------------------------------------------------------------------------------------------------------------------------------------------------------------------------------------------------|
| Width           | 87 cm                                                                                                                                                                                           |
| Total power     | 10.700 W                                                                                                                                                                                        |
| Auxiliary       | 1.000 W                                                                                                                                                                                         |
| Semirapid       | 2 x 1.750 W                                                                                                                                                                                     |
| Rapid           | 2.700 W                                                                                                                                                                                         |
| Triple crown    | 3.500 W                                                                                                                                                                                         |
| Safety          | Safety valve with quick-acting thermocouple                                                                                                                                                     |
| Ignition        | Electric ignition under knob                                                                                                                                                                    |
| Gas type        | Tested for installation with natural gas, LPG nozzle set included.                                                                                                                              |
| Туре            | Gas Hob                                                                                                                                                                                         |
| FEATURES        |                                                                                                                                                                                                 |
| Cast iron grids | Cast-iron is the ideal material for an hob grid, this due to the manifold properties characterising<br>it: high heat capacity that improves cooking performance; high weight and stability that |